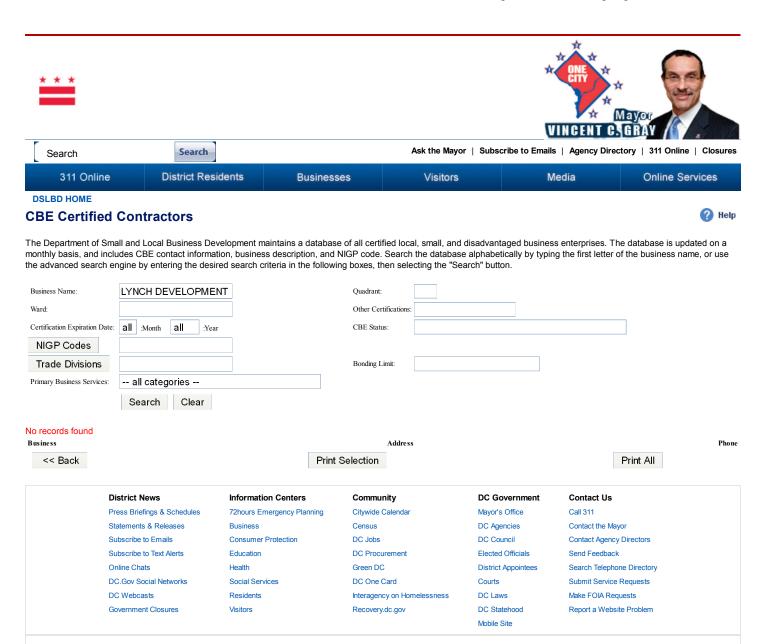

The Jair Lynch Companies, Inc. is in fact not a Certified Business Enterprise (CBE) registered with the Department of Small and Local Business Development (DSLBD) [see attached documents]. Neither is Lynch Development Partners, LLC [see attached documents] to whom Mr. Newaldass refers. Neither are twenty-two other subsidiaries for which Jair Lynch is the registered agent of the company. Rather, the registered CBE is Lynch Development Advisors, LLC, an organization incorporated under the laws of Delaware [see attached documents] and not technically a party to the contract, although it appears to be a subsidiary.

Moreover, Jair Lynch Companies, Inc., Lynch Development Partners, LLC and Lynch Development Advisors, LLC are <u>not</u> a registered managing member of VMP. Rather, a separate entity, <u>LDP</u> <u>MCMILLAN LAND ACQUIRER LLC</u> [see attached documents], is listed as the managing member associated with Jair Lynch for this project. This corporation is registered in Delaware but has a primary